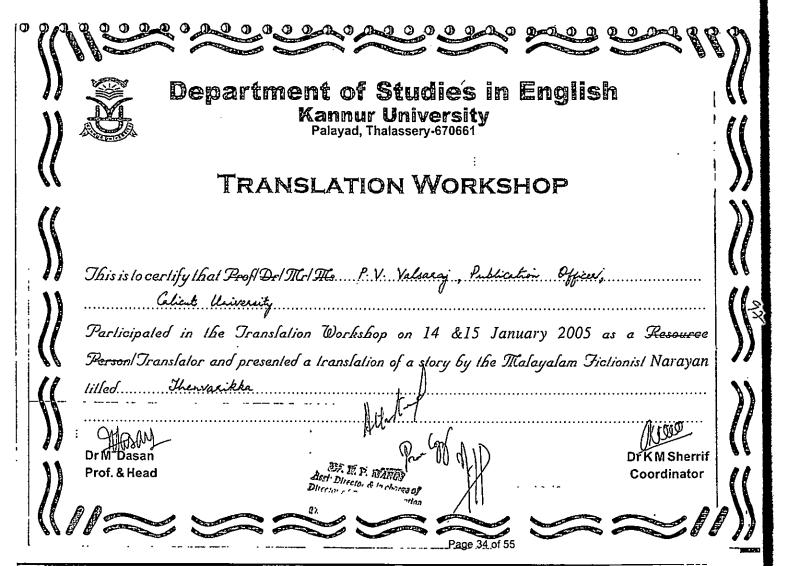

|       | ഏതെല്ലാമായിരുന്നുവെന്ന് പകർപ്പുകൾ സഹിതം<br>വിശദമാക്കുമോ;                                                                                                                                                                                                                                                                                                                                                                                                                                              |              | സർവകലാശാലയിൽ സൂക്ഷിച്ചിട്ടുള്ളതായി<br>കാണുന്നില്ല.<br>ശ്രീ.വി.രാജഗോപാലൻ — 18.06.2002 മുതൽ<br>31.07.2007 വരെ (പകർപ്പ് അനുബന്ധം 2 ആയി<br>ചേർക്കുന്നു)<br>ശ്രീ.വൽസരാജൻ പുത്തംവീട്ടിൽ — 27.03.2008<br>മുതൽ 31.10.2020 വരെ (പകർപ്പ് അനുബന്ധം 3<br>ആയി ചേർക്കുന്നു)                     |
|-------|-------------------------------------------------------------------------------------------------------------------------------------------------------------------------------------------------------------------------------------------------------------------------------------------------------------------------------------------------------------------------------------------------------------------------------------------------------------------------------------------------------|--------------|-----------------------------------------------------------------------------------------------------------------------------------------------------------------------------------------------------------------------------------------------------------------------------------|
| (ഡി)  | പ്രസ്തുത തസ്തികയിൽ നിന്നും വിരമിച്ച ജീവനക്കാർ<br>തങ്ങളുടെ മുൻകാല സേവനം, കാലിക്കറ്റ്<br>സർവകലാശാലയിൽ പെൻഷൻ<br>ആനമ്ലല്യങ്ങൾക്ക് പരിഗണിക്കണമെന്നാവശ്യപ്പെട്ട്<br>സമർപ്പിച്ച അപേക്ഷകളുടെ പകർപ്പുകൾ<br>ലഭ്യമാക്കമോ; ഇത് സംബന്ധിച്ച് സർവകലാശാല<br>സർക്കാരിൽ നിന്നോ സംസ്ഥാന ഓഡിറ്റ്<br>വകപ്പിൽ നിന്നോ അഭിപ്രായം ആരാഞ്ഞിട്ടുണ്ടോ;<br>വിശദമാക്കമോ; അപ്രകാരം നല്ലിയ കത്തുകളുടെയും<br>അതിനു ലഭിച്ച മറ്റപടികളുടെയും പകർപ്പുകൾ<br>ലഭ്യമാക്കമോ;                                                                     | (ഡി)         | പ്രസ്തുത തസ്തികയിൽ നിന്ന് വിരമിച്ച<br>ശ്രീ.വൽസരാജൻ പുത്തംവീട്ടിൽ മുൻകാല<br>സേവനം കാലിക്കറ്റ് സർവകലാശാലയിൽ<br>പെൻഷൻ ആനുക്കല്യങ്ങൾക്ക്<br>പരിഗണിക്കണമെന്ന് ആവശ്യപ്പെട്ടു അപേക്ഷ<br>സമർപ്പിച്ചിട്ടുണ്ട്. അപേക്ഷയുടെയും അനുബന്ധ<br>രേഖകളുടെയും പകർപ്പ് അനുബന്ധം 4 ആയി<br>ചേർക്കുന്നു. |
| (D)   | പ്രസ്തുത തസ്തികയിൽ നിന്നും വിരമിച്ച<br>ജീവനക്കാരന്റെ ലക്പറർ തസ്തികയിലെ മുൻകാല<br>അഡ്-ഹോക് സേവനം കാലിക്കറ്റ്<br>സർവകലാശാലയിൽ പെൻഷൻ<br>ആനുക്ടല്യങ്ങൾക്കു പരിഗണിക്കുന്നതിന്<br>സർവകലാശാല സിൻഡിക്കേറ്റ്, സിൻഡിക്കേറ്റ്<br>സ്റ്റാൻറിംഗ് കമ്മിറ്റി ഓൺ സ്റ്റാഫ് എന്നിവ<br>തീരുമാനമെടുത്തിട്ടുണ്ടോയെന്ന് വിശദമാക്കുമോ;<br>എങ്കിൽ പ്രസ്തുത തീരുമാനങ്ങൾ, സർവകലാശാല<br>ഉത്തരവുകൾ എന്നിവയുടെയും<br>ആയതിനാധാരമായ സർവകലാശാല ചട്ടങ്ങൾ,<br>സർക്കാർ ഉത്തരവുകൾ, കോടതി ഉത്തരവുകൾ<br>എന്നിവയുടെയും പകർപ്പുകൾ ഉൾപ്പെടെയുളള | ( <u>m</u> ) | പ്രസ്തുത വിഷയത്തിൽ തീരുമാനമെടുത്ത<br>സർവകലാശാല സിൻഡിക്കേറ്റ്, സിൻഡിക്കേറ്റ്<br>സ്റ്റാൻഡിംഗ് കമ്മിറ്റി ഓൺ സ്റ്റാഫ് എന്നിവയുടെ<br>മിനുട്ട്സിന്റെ പകർപ്പ്, സിൻഡിക്കേറ്റ് തീരുമാനം<br>നടപ്പുവരുത്തിക്കൊണ്ടുള്ള സർവകലാശാല<br>ഉത്തരവിന്റെ പകർപ്പ് എന്നിവ അനുബന്ധം 5<br>ആയി ചേർക്കുന്നു. |
| (എഫ്) | 27.02.2020 തീയതിയിലെ യു.ജി.സിയുടെ എഫ്<br>17-7/2013(പി.എസ്./മിസ്സെ) പിടി. എഫ് 1 നമ്പർ<br>കത്തിൽ അധ്യാപകരുടെ മുൻകാല താത്കാലിക/<br>ലീവ് വേക്കൻസി/അഡ്-ഹോക് സർവീസുകൾ<br>പെൻഷന് പരിഗണിക്കണമെന്ന്<br>നിർദ്ദേശിച്ചിട്ടുണ്ടോയെന്ന് വിശദമാക്കമോ; എങ്കിൽ<br>പ്രസ്തുത കത്തിന്റെ പകർപ്പ് ലഭ്യമാക്കമോ?                                                                                                                                                                                                              | (എഫ്)        | യു.ജി.സി.യുടെ എഫ് 17-7/2013(പി.എസ്./<br>മിസ്സെ) പിടി. എഫ് 1 നമ്പർ കത്തിന്റെ പകർപ്പ്<br>അനുബന്ധം 6 ആയി ചേർത്തിരിക്കുന്നു.                                                                                                                                                          |