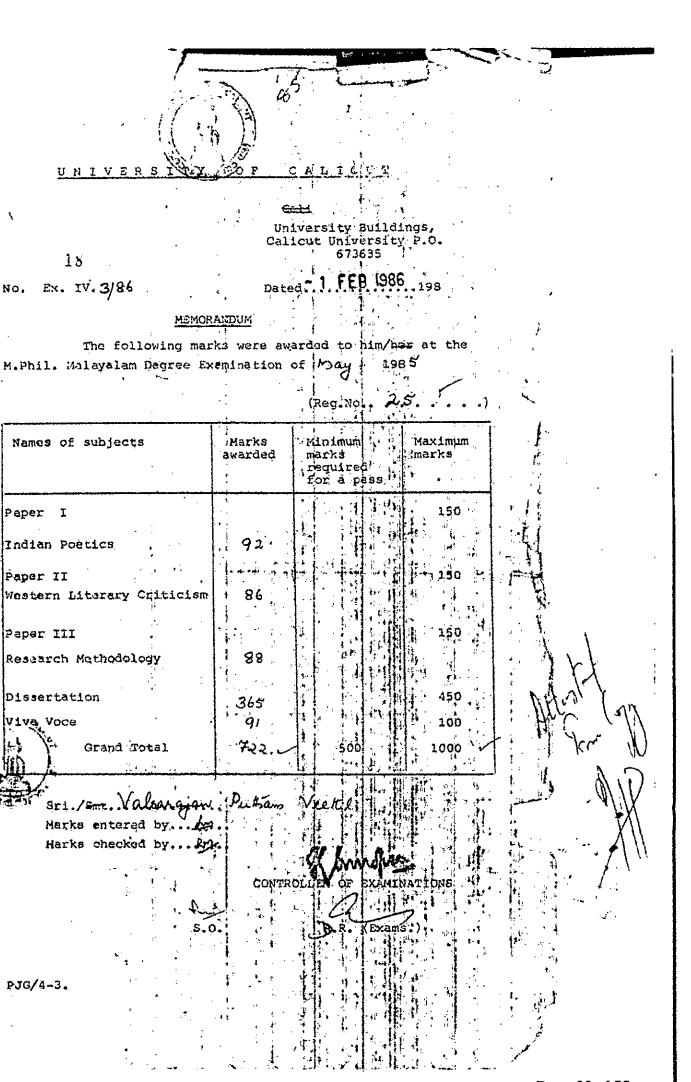

|       | ഏതെല്ലാമായിരുന്നുവെന്ന് പകർപ്പുകൾ സഹിതം<br>വിശദമാക്കുമോ;                                                                                                                                                                                                                                                                                                                                                                                                                                              |              | സർവകലാശാലയിൽ സൂക്ഷിച്ചിട്ടുള്ളതായി<br>കാണുന്നില്ല.<br>ശ്രീ.വി.രാജഗോപാലൻ — 18.06.2002 മുതൽ<br>31.07.2007 വരെ (പകർപ്പ് അനുബന്ധം 2 ആയി<br>ചേർക്കുന്നു)<br>ശ്രീ.വൽസരാജൻ പുത്തംവീട്ടിൽ — 27.03.2008<br>മുതൽ 31.10.2020 വരെ (പകർപ്പ് അനുബന്ധം 3<br>ആയി ചേർക്കുന്നു)                     |
|-------|-------------------------------------------------------------------------------------------------------------------------------------------------------------------------------------------------------------------------------------------------------------------------------------------------------------------------------------------------------------------------------------------------------------------------------------------------------------------------------------------------------|--------------|-----------------------------------------------------------------------------------------------------------------------------------------------------------------------------------------------------------------------------------------------------------------------------------|
| (ഡി)  | പ്രസ്തുത തസ്തികയിൽ നിന്നും വിരമിച്ച ജീവനക്കാർ<br>തങ്ങളുടെ മുൻകാല സേവനം, കാലിക്കറ്റ്<br>സർവകലാശാലയിൽ പെൻഷൻ<br>ആനമ്ലല്യങ്ങൾക്ക് പരിഗണിക്കണമെന്നാവശ്യപ്പെട്ട്<br>സമർപ്പിച്ച അപേക്ഷകളുടെ പകർപ്പുകൾ<br>ലഭ്യമാക്കമോ; ഇത് സംബന്ധിച്ച് സർവകലാശാല<br>സർക്കാരിൽ നിന്നോ സംസ്ഥാന ഓഡിറ്റ്<br>വകപ്പിൽ നിന്നോ അഭിപ്രായം ആരാഞ്ഞിട്ടുണ്ടോ;<br>വിശദമാക്കമോ; അപ്രകാരം നല്ലിയ കത്തുകളുടെയും<br>അതിനു ലഭിച്ച മറ്റപടികളുടെയും പകർപ്പുകൾ<br>ലഭ്യമാക്കമോ;                                                                     | (ഡി)         | പ്രസ്തുത തസ്തികയിൽ നിന്ന് വിരമിച്ച<br>ശ്രീ.വൽസരാജൻ പുത്തംവീട്ടിൽ മുൻകാല<br>സേവനം കാലിക്കറ്റ് സർവകലാശാലയിൽ<br>പെൻഷൻ ആനുക്കല്യങ്ങൾക്ക്<br>പരിഗണിക്കണമെന്ന് ആവശ്യപ്പെട്ടു അപേക്ഷ<br>സമർപ്പിച്ചിട്ടുണ്ട്. അപേക്ഷയുടെയും അനുബന്ധ<br>രേഖകളുടെയും പകർപ്പ് അനുബന്ധം 4 ആയി<br>ചേർക്കുന്നു. |
| (D)   | പ്രസ്തുത തസ്തികയിൽ നിന്നും വിരമിച്ച<br>ജീവനക്കാരന്റെ ലക്പറർ തസ്തികയിലെ മുൻകാല<br>അഡ്-ഹോക് സേവനം കാലിക്കറ്റ്<br>സർവകലാശാലയിൽ പെൻഷൻ<br>ആനുക്ടല്യങ്ങൾക്കു പരിഗണിക്കുന്നതിന്<br>സർവകലാശാല സിൻഡിക്കേറ്റ്, സിൻഡിക്കേറ്റ്<br>സ്റ്റാൻറിംഗ് കമ്മിറ്റി ഓൺ സ്റ്റാഫ് എന്നിവ<br>തീരുമാനമെടുത്തിട്ടുണ്ടോയെന്ന് വിശദമാക്കുമോ;<br>എങ്കിൽ പ്രസ്തുത തീരുമാനങ്ങൾ, സർവകലാശാല<br>ഉത്തരവുകൾ എന്നിവയുടെയും<br>ആയതിനാധാരമായ സർവകലാശാല ചട്ടങ്ങൾ,<br>സർക്കാർ ഉത്തരവുകൾ, കോടതി ഉത്തരവുകൾ<br>എന്നിവയുടെയും പകർപ്പുകൾ ഉൾപ്പെടെയുളള | ( <u>m</u> ) | പ്രസ്തുത വിഷയത്തിൽ തീരുമാനമെടുത്ത<br>സർവകലാശാല സിൻഡിക്കേറ്റ്, സിൻഡിക്കേറ്റ്<br>സ്റ്റാൻഡിംഗ് കമ്മിറ്റി ഓൺ സ്റ്റാഫ് എന്നിവയുടെ<br>മിനുട്ട്സിന്റെ പകർപ്പ്, സിൻഡിക്കേറ്റ് തീരുമാനം<br>നടപ്പുവരുത്തിക്കൊണ്ടുള്ള സർവകലാശാല<br>ഉത്തരവിന്റെ പകർപ്പ് എന്നിവ അനുബന്ധം 5<br>ആയി ചേർക്കുന്നു. |
| (എഫ്) | 27.02.2020 തീയതിയിലെ യു.ജി.സിയുടെ എഫ്<br>17-7/2013(പി.എസ്./മിസ്സെ) പിടി. എഫ് 1 നമ്പർ<br>കത്തിൽ അധ്യാപകരുടെ മുൻകാല താത്കാലിക/<br>ലീവ് വേക്കൻസി/അഡ്-ഹോക് സർവീസുകൾ<br>പെൻഷന് പരിഗണിക്കണമെന്ന്<br>നിർദ്ദേശിച്ചിട്ടുണ്ടോയെന്ന് വിശദമാക്കമോ; എങ്കിൽ<br>പ്രസ്തുത കത്തിന്റെ പകർപ്പ് ലഭ്യമാക്കമോ?                                                                                                                                                                                                              | (എഫ്)        | യു.ജി.സി.യുടെ എഫ് 17-7/2013(പി.എസ്./<br>മിസ്സെ) പിടി. എഫ് 1 നമ്പർ കത്തിന്റെ പകർപ്പ്<br>അനുബന്ധം 6 ആയി ചേർത്തിരിക്കുന്നു.                                                                                                                                                          |