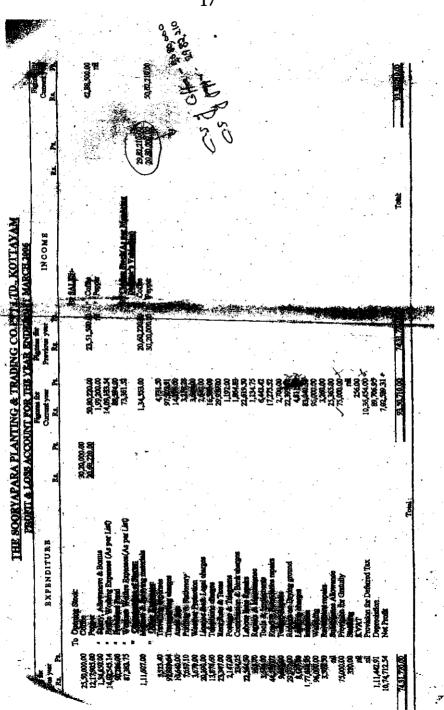

#### Action Taken

While finalising the assessment of a domestic company M/s. Soorya Para Planting and Trading Co. Ltd for the assessment year 2006-2007, the income derived from pepper for Rs. 2982 lakh in 2006-2007 was not assessed to tax. The omission to reckon the income from pepper had resulted in short levy of Rs. 14.91 lakh.

While discussing the para, the Committee on Public Accounts enquired that in this case the real issue was whether there was pepper stock or not. Then the Committee also opined that the turnover of the company should be in proportionate to the stock and directed the department to re-check the whole matter and report.

On verification of the assessment records for the assessment year 2006-2007 reveals closing stock of pepper for an amount of Rs. 29,82,210 held by the company (Annexure). The above closing stock is disclosed as opening stock by the company for the assessment year 2007-2008 and also conceded the sale of pepper for an amount of Rs. 7,32,000 (Annexure).

During the assessment year 2007-2008, the company held a closing stock of pepper for Rs. 40,70,000 (Copy of the P&L Account enclosed). The same is disclosed as opening stock of pepper for the assessment year 2008-2009 (Annexure).