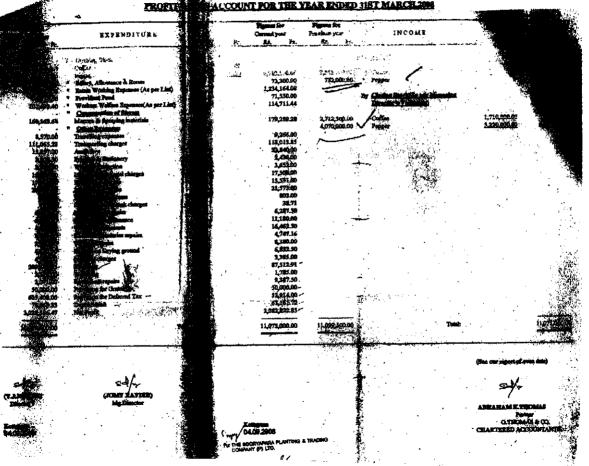

#### Action Taken

While finalising the assessment of a domestic company M/s. Soorya Para Planting and Trading Co. Ltd for the assessment year 2006-2007, the income derived from pepper for Rs. 2982 lakh in 2006-2007 was not assessed to tax. The omission to reckon the income from pepper had resulted in short levy of Rs. 14.91 lakh.

While discussing the para, the Committee on Public Accounts enquired that in this case the real issue was whether there was pepper stock or not. Then the Committee also opined that the turnover of the company should be in proportionate to the stock and directed the department to re-check the whole matter and report.

On verification of the assessment records for the assessment year 2006-2007 reveals closing stock of pepper for an amount of Rs. 29,82,210 held by the company (Annexure). The above closing stock is disclosed as opening stock by the company for the assessment year 2007-2008 and also conceded the sale of pepper for an amount of Rs. 7,32,000 (Annexure).

During the assessment year 2007-2008, the company held a closing stock of pepper for Rs. 40,70,000 (Copy of the P&L Account enclosed). The same is disclosed as opening stock of pepper for the assessment year 2008-2009 (Annexure).